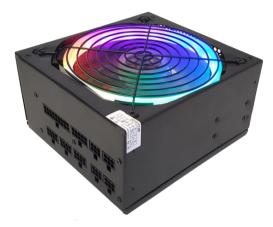

The Gammec Storm 600 is the first fully modular Gammec power supply with a fan with effects in 256 RGB and Rainbow colors.

It is the first power supply on the market that, at low cost, is able to offer complete modularity and RGB and Rainbow lighting.

The Gammec Storm has 600 watt power, has 9 modular outputs and is equipped with passive PFC and single circuit on 12V for more power for video cards, and is also equipped with long cables of 60cm and 55cm + 15cm, suitable to Black

CABLES Flat, black, CPU: 60cm, others: 55cm + 15cm

SPECIAL Fan with light ring with 256 colors with RGB ad Rainbow effects